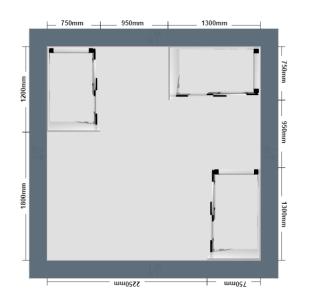

## Supply & Fit

1200X750 TWO SIDED CUBICLE WITH OPTION H DOORS (LH) 1300X750 TWO SIDED CUBICLE WITH OPTION H DOORS (LH) 1300X750 TWO SIDED CUBICLE WITH OPTION H DOORS (RH)

| Drawing Type: Proposed Layout | Property Type: Flat 1st Floor | Floor Type: Solid | Scale: 1:20 | Date: 01/03/2016 | Drawn bv: AK |
|-------------------------------|-------------------------------|-------------------|-------------|------------------|--------------|
|                               |                               |                   |             |                  |              |