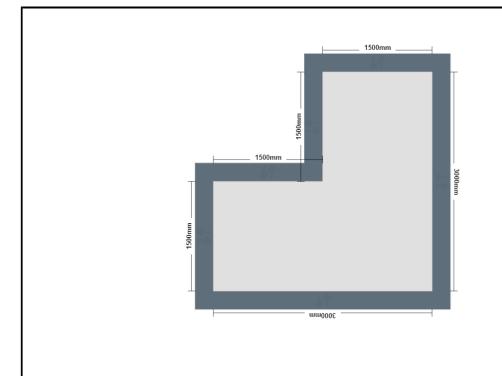

| Drawing Type: Proposed Layout Property Typ | e: Flat 1st Floor            | Floor Type: Solid | Scale: 1: | :20 Date | : 01/03/2016                                                          | Drawn by: AK |
|--------------------------------------------|------------------------------|-------------------|-----------|----------|-----------------------------------------------------------------------|--------------|
| Client:<br>Client test                     | Site Address:<br>Client test |                   |           | impey    | Impey Showers<br>Conquest Busin<br>Ilton, Somerset,<br>Tel. 014602560 | ess Park     |