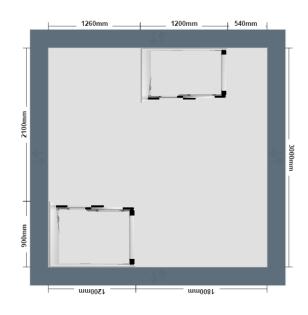

## Supply & Fit

1200X750 TWO SIDED CUBICLE WITH OPTION H DOORS (LH) 1200X900 TWO SIDED CUBICLE WITH OPTION H DOORS (RH) **Recommendations** 

| Drawing Type: Proposed Layout Property Typ | e: Flat 1st Floor            | Floor Type: Solid | Scale: 1: | 20 Date | : 01/03/2016                                                          | Drawn by: AK |
|--------------------------------------------|------------------------------|-------------------|-----------|---------|-----------------------------------------------------------------------|--------------|
| Client:<br>Client test                     | Site Address:<br>Client test |                   |           | impey   | Impey Showers<br>Conquest Busin<br>Ilton, Somerset,<br>Tel. 014602560 | ess Park     |