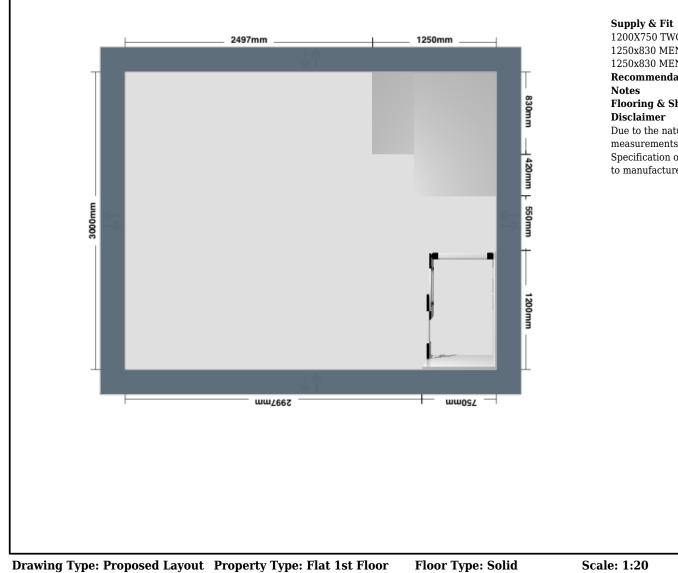

1200X750 TWO SIDED CUBICLE WITH OPTION H DOORS (RH) 1250x830 MENDIP THREE SIDED CUBICLE WITH OPTION G DOORS 1250x830 MENDIP THREE SIDED CUBICLE WITH OPTION G DOORS Recommendations

| Drawing Type: Proposed Layout Property Type: Flat 1st Floor |                              | Floor Type: Solid | Scale: 1:20 | Date: 01/03/2016                                                    | Drawn by: AK |
|-------------------------------------------------------------|------------------------------|-------------------|-------------|---------------------------------------------------------------------|--------------|
| Client:<br>Client test                                      | Site Address:<br>Client test |                   | i           | Impey Showers<br>Conquest Busin<br>Ilton, Somerse<br>Tel. 014602560 | ness Park    |