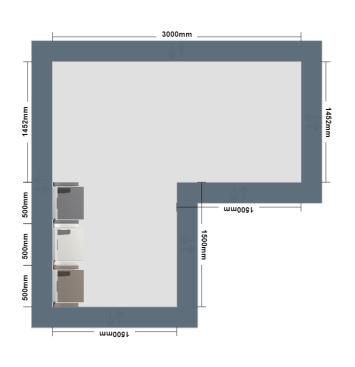

## Supply & Fit

1200X900 TWO SIDED CUBICLE WITH OPTION H DOORS (LH) 1200X750 TWO SIDED CUBICLE WITH OPTION H DOORS (LH)

Drawing Type: Proposed Layout Property Type: Flat 1st Floor Floor Type: Solid Scale: 1:20 Date: 01/03/2016 Drawn by: AK

**Client:** Client test

**Site Address:** 

Client test

Impey Showers Ltd Conquest Business Park Ilton, Somerset, TA199EA Tel. 01460256080, Fax. 01460 259800