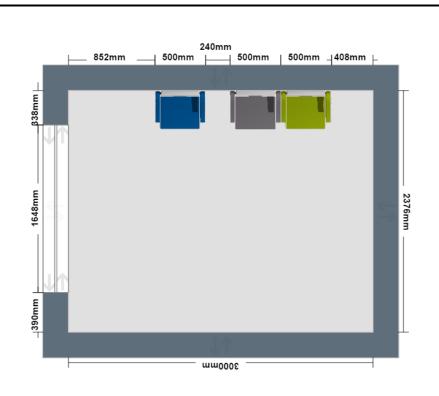

## Supply & Fit

SLIMFOLD SHOWER BENCH - SKY BLUE SLIMFOLD SHOWER BENCH - BLACK GRANITE SLIMFOLD SHOWER BENCH - GREEN

## Recommendations

Notes

## Flooring & Showerwall Choices

## Disclaimer

Due to the nature of the work that can lead to unforeseen changes in dimensions, all measurements must be checked and agreed before a purchase order is placed. Specification of products provided by Impey Showers are subject to correct installation to manufacturer's guidelines

**Drawing Type:** Floor Type: Scale: **Property Type:** Date: Drawn by:

**Client: Site Address:** 



Impey Showers Ltd Conquest Business Park Ilton, Somerset, TA199EA
Tel. 01460256080, Fax. 01460 259800