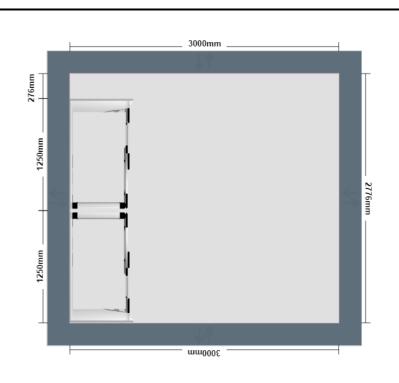

## Supply & Fit

1250X710 TWO SIDED CUBICLE WITH OPTION H DOORS (LH) 1250X710 TWO SIDED CUBICLE WITH OPTION H DOORS (RH)