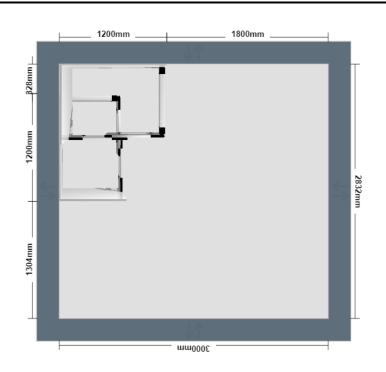

## Supply & Fit

1200X750 TWO SIDED CUBICLE WITH OPTION H DOORS (LH) 1200X900 TWO SIDED CUBICLE WITH OPTION H DOORS (LH)