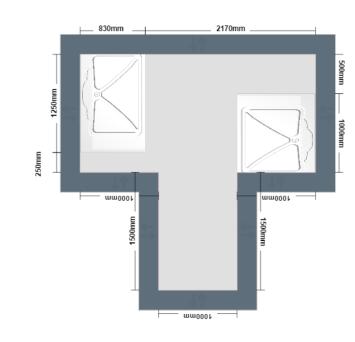

## Supply & Fit

1200X900 TWO SIDED CUBICLE WITH OPTION H DOORS (RH) 1200X750 TWO SIDED CUBICLE WITH OPTION H DOORS (RH) **Recommendations** 

| Drawing Type: Proposed Layout Property Type: Flat 1st Floor |                              | Floor Type: Solid | Scale: 1:20 | 0 Date: 01/03/2016 Drawn by: AK                                                                                |
|-------------------------------------------------------------|------------------------------|-------------------|-------------|----------------------------------------------------------------------------------------------------------------|
| Client:<br>Client test                                      | Site Address:<br>Client test |                   |             | Impey Showers Ltd<br>Conquest Business Park<br>Ilton, Somerset, TA199EA<br>Tel. 01460256080, Fax. 01460 259800 |