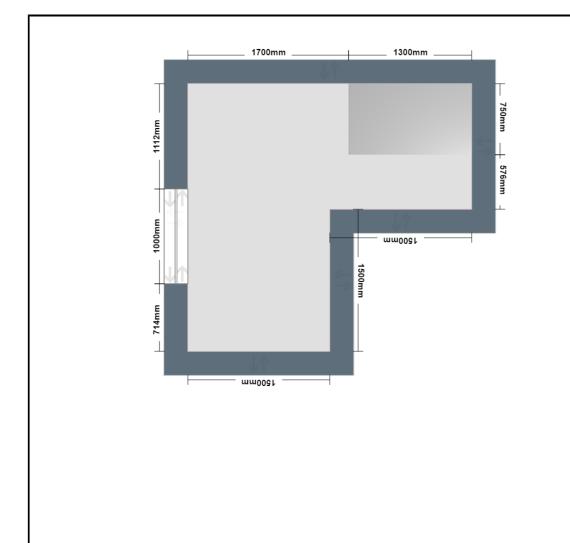

## Supply & Fit 1300x750 SLIMLINE THREE SIDED CUBICLE WITH OPTION G DOORS Recommendations Notes Flooring & Showerwall Choices Disclaimer

Due to the nature of the work that can lead to unforeseen changes in dimensions, all measurements must be checked and agreed before a purchase order is placed. Specification of products provided by Impey Showers are subject to correct installation to manufacturer's guidelines

| Drawing Type: Proposed Layout Property Type: Flat 1st Floor |                                     | Floor Type: Solid | Scale: 1:20 | Date: 01/03/2016                                                        | Drawn by: AK |
|-------------------------------------------------------------|-------------------------------------|-------------------|-------------|-------------------------------------------------------------------------|--------------|
| Client:<br>Client test                                      | <b>Site Address:</b><br>Client test |                   | im          | Impey Showers<br>Conquest Busine<br>Ilton, Somerset,<br>Tel. 0146025608 | ess Park     |